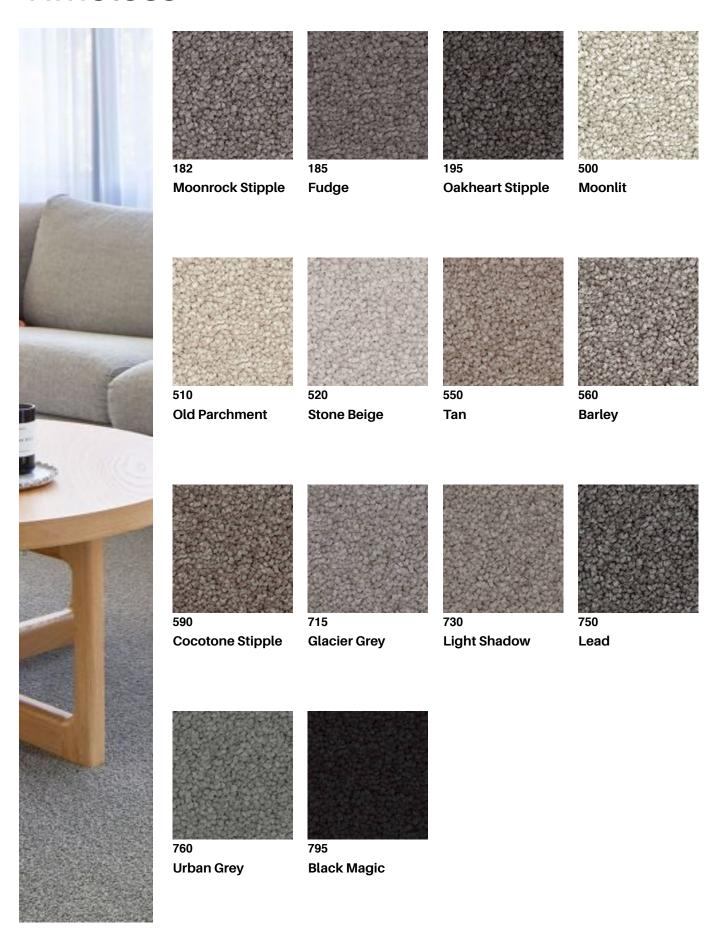

## **Timeless**

Timeless is the perfect way to bring luxurious softness to any home interior. A cut pile twist carpet with a natural stony palette, it's exquisitely soft, but it also has excellent durability.

#### **Technical Data**

Type: Solution Dyed Nylon Carpet **Roll Width:** 3.66m Style: **Cut Pile Twist** Pattern Repeat: Not Applicable **Total Product** 9.5 (+/- 1.0)mm Colours: 14 Thickness: Country of Australia Pile Height: 7.5 (+/- 1.0)mm Origin: 100% Soft Solution Dyed Nylon Yarn: Installation Conventionally Laid Method: Gauge: 39.4/10cm (1/10th Gauge)