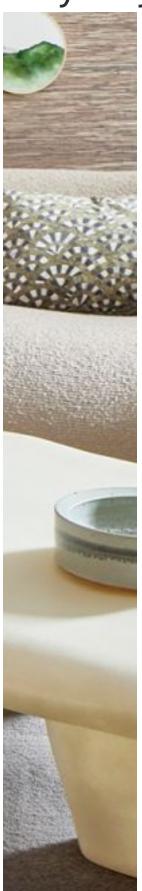

## Odyssey

Odyssey seamlessly blends style with practicality, acting as a natural insulator for any living space. Beyond its captivating design, the inherent qualities of wool establish an insulating layer, preserving warmth in colder seasons and fostering a cool atmosphere in hotter weather. This dual functionality not only enhances energy efficiency but also ensures a pleasant ambience throughout the year.

Natural Fibre

Fire Rated Carpet

Cut Pile Plush