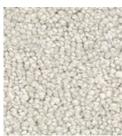

## Murano

Just like its namesake, Murano, a new cloud soft carpet from Godfrey Hirst, honours the marriage of craftsmanship and innovation. Made in Australia from DuraTuft Soft PET, this twisted cut pile carpet comes with a Residential Extra Heavy Duty 5 star rating, delivering a durable, textured finish perfect for busy living areas. Complete with stain and fade resistance, the artistry of Murano rests on its combination of high performance and smooth, cushiony underfoot feel to create a premium flooring product.

#### **Technical Data**

| Type:                    | DuraTuft Carpet              |
|--------------------------|------------------------------|
| Style:                   | Cut Pile Twist               |
| Total Product Thickness: | 12 (+/-1.0)mm                |
| Pile Height:             | 10 (+/-1.0)mm                |
| Yarn:                    | 100% DuraTuft Soft SD P.E.T. |
| Gauge:                   | 25.2/10cm (5/32nd Gauge)     |