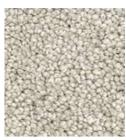

## Murano

Just like its namesake, Murano, a new cloud soft carpet from Godfrey Hirst, honours the marriage of craftsmanship and innovation. Made in Australia from DuraTuft Soft PET, this twisted cut pile carpet comes with a Residential Extra Heavy Duty 5 star rating, delivering a durable, textured finish perfect for busy living areas. Complete with stain and fade resistance, the artistry of Murano rests on its combination of high performance and smooth, cushiony underfoot feel to create a premium flooring product.

#### **Technical Data**

| Type:                    | DuraTuft Carpet              |
|--------------------------|------------------------------|
| Style:                   | Cut Pile Twist               |
| Total Product Thickness: | 12 (+/-1.0)mm                |
| Pile Height:             | 10 (+/-1.0)mm                |
| Yarn:                    | 100% DuraTuft Soft SD P.E.T. |
| Gauge:                   | 25.2/10cm (5/32nd Gauge)     |