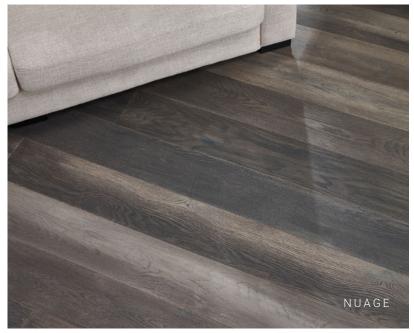

e<br>boards up to 3,<br>minimum 600mm                              | 5 rows per box,<br>1 nested row multiple<br>boards up to 3,<br>minimum 600mm                                                                                                                                                                           | 6 rows per box, max<br>of 2 nested rows                                                                                                                                                                                                                | 6 rows per box, max<br>of 2 nested rows                                                                                                                                                                                             |









WHITEHAVEN



HAMPTONS





NATURAL CLEAR





DISTRESS





CARAMEL



SNOWFALL

WHITE WASH

WESTERN

URBAN



BARREL



VINTAGE



WHEAT



SLATE GREY



ASH



SMOKEY



CHOCOLATE



TUXEDO



STERLING



CONTRAST



NUAGE



RAW (UNCOATED)