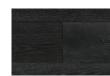

| 6 rows per box, max<br>of 2 nested rows                                                                                                                                                                                                                | 6 rows per box, max<br>of 2 nested rows                                                                                                                                                                                             |









WHITEHAVEN



HAMPTONS





NATURAL CLEAR





DISTRESS





CARAMEL



SNOWFALL

WHITE WASH

WESTERN

URBAN



BARREL



VINTAGE



WHEAT



SLATE GREY



ASH



SMOKEY



CHOCOLATE



TUXEDO



STERLING



CONTRAST



NUAGE



RAW (UNCOATED)