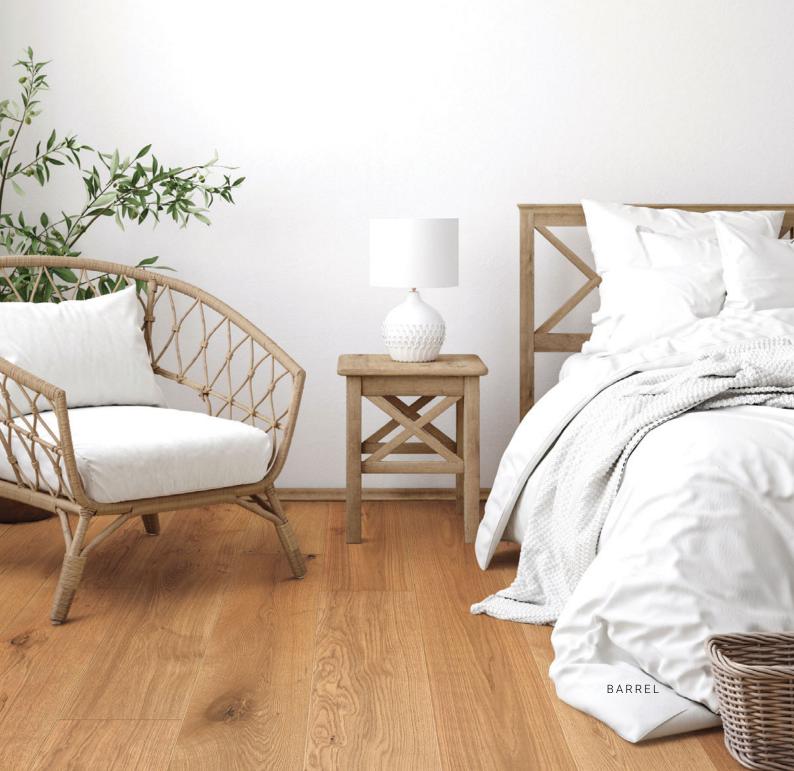

'Style is a way to say who you are without speaking.'

Wide boards in flooring help even the smallest of rooms appear larger and offer less visible joins which improves a floors overall aesthetic. No expense has been spared in bringing this range to market with a high quality of grade, whilst still appearing as a natural timber in combination with the length specifications to not make any areas be overrun by shorter boards.

Lights to darks, you will find the stain to suit your home or commercial space within this range of colours, all of which are inspired by the latest trends coming out of Europe in major projects and developments.

Whether you are choosing from one of the unique array of UV Cured Lacquer finished stains or letting your installer add their own touches to the RAW board