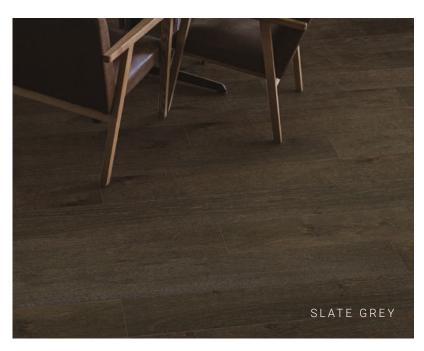

br>boards up to 3,<br>minimum 600mm                              | 5 rows per box,<br>1 nested row multiple<br>boards up to 3,<br>minimum 600mm                                                                                                                                                                           | 6 rows per box, max<br>of 2 nested rows                                                                                                                                                                                                                | 6 rows per box, max<br>of 2 nested rows                                                                                                                                                                                             |









WHITEHAVEN



HAMPTONS





NATURAL CLEAR





DISTRESS





CARAMEL



SNOWFALL

WHITE WASH

WESTERN

URBAN



BARREL



VINTAGE



WHEAT



SLATE GREY



ASH



SMOKEY



CHOCOLATE



TUXEDO



STERLING



CONTRAST



NUAGE



RAW (UNCOATED)