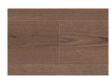

| 6 rows per box, max<br>of 2 nested rows                                                                                                                                                                                                                | 6 rows per box, max<br>of 2 nested rows                                                                                                                                                                                             |









WHITEHAVEN



HAMPTONS





NATURAL CLEAR





DISTRESS





CARAMEL



SNOWFALL

WHITE WASH

WESTERN

URBAN



BARREL



VINTAGE



WHEAT



SLATE GREY



ASH



SMOKEY



CHOCOLATE



TUXEDO



STERLING



CONTRAST



NUAGE



RAW (UNCOATED)