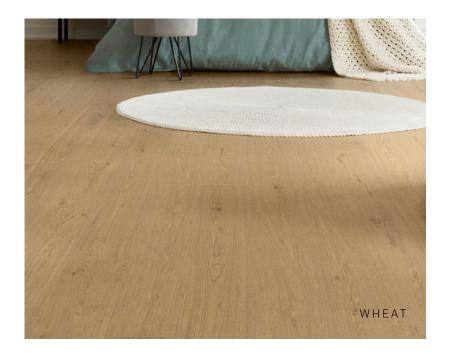

ple<br>boards up to 3,<br>minimum 600mm                              | 5 rows per box,<br>1 nested row multiple<br>boards up to 3,<br>minimum 600mm                                                                                                                                                                           | 6 rows per box, max<br>of 2 nested rows                                                                                                                                                                                                                | 6 rows per box, max<br>of 2 nested rows                                                                                                                                                                                             |









WHITEHAVEN



HAMPTONS





NATURAL CLEAR





DISTRESS





CARAMEL



SNOWFALL

WHITE WASH

WESTERN

URBAN



BARREL



VINTAGE



WHEAT



SLATE GREY



ASH



SMOKEY



CHOCOLATE



TUXEDO



STERLING



CONTRAST



NUAGE



RAW (UNCOATED)