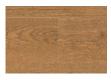

3,<br>minimum 600mm                                                                                                                                                                           | 6 rows per box, max<br>of 2 nested rows                                                                                                                                                                                                                | 6 rows per box, max<br>of 2 nested rows                                                                                                                                                                                             |









WHITEHAVEN



HAMPTONS





NATURAL CLEAR





DISTRESS





CARAMEL



SNOWFALL

WHITE WASH

WESTERN

URBAN



BARREL



VINTAGE



WHEAT



SLATE GREY



ASH



SMOKEY



CHOCOLATE



TUXEDO



STERLING



CONTRAST



NUAGE



RAW (UNCOATED)