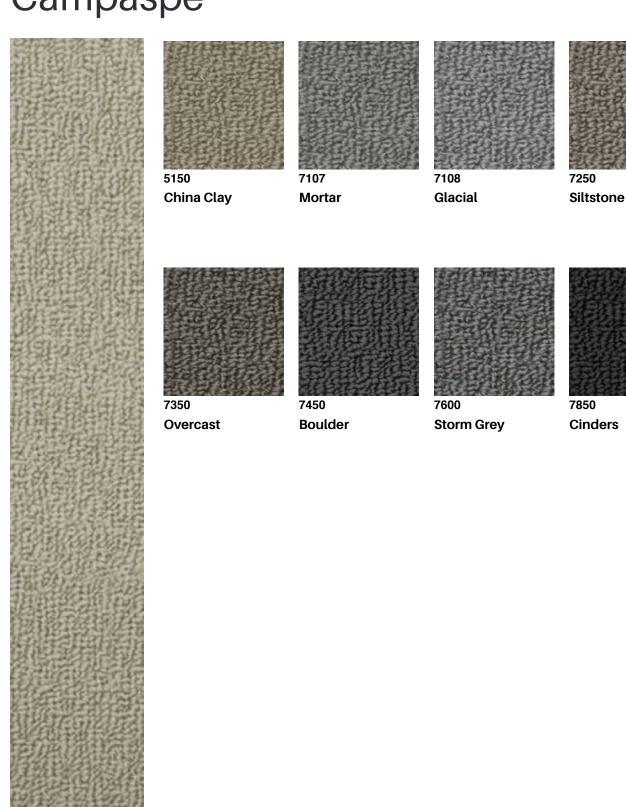

## Campaspe

An economical flooring solution for the cost conscious buyer, this high low loop pile carpet is a great option for your first home or investment property. Add a real sense of style to your floor with Campaspe.

#### **Technical Data**

| Type:                    | Polypropylene Carpet    | Pattern Repeat:       | 1.3cm (w) x 2.4cm (l) |
|--------------------------|-------------------------|-----------------------|-----------------------|
| Total Product Thickness: | 7 (+/- 1.0)mm           | Colours:              | 8                     |
|                          |                         | Country of            | Australia             |
| Pile Height:             | 5 (+/- 1.0)mm           | Origin:               |                       |
| Yarn:                    | 100% Polypropylene      | Secondary<br>Backing: | Synthetic             |
| Gauge:                   | 31.5/10cm (1/8th Gauge) |                       |                       |
| · ·                      | <b>, ,</b>              | Installation Method:  | Conventionally Laid   |
| Roll Width:              | 3.66m                   |                       |                       |
|                          |                         |                       |                       |