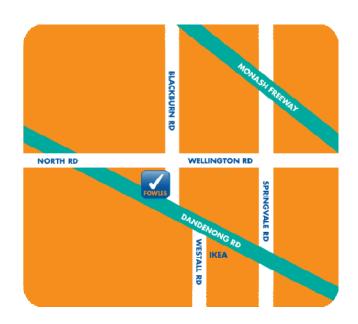

| 7.000   | EA |
| 482. | EX HIRE GOLD OUTDOOR SIDE TABLE, NO TOP<br>SOLD AS IS FRAME ONLY                 | 3.000   | EA |
| 483. | EX HIRE BLACK OUTDOOR SIDE TABLE, NO TOP<br>SOLD AS IS FRAME ONLY                | 5.000   | EA |
| 484. | PALLET OF WIRE SIDE TABLES, NO TOPS SOLD AS IS                                   | 1.000   | EA |
| 487. | EX DISPLAY OVAL 1700MM WHITE FREESTANDING ACRYLIC BATH SOLD AS IS                | 1.000   | EA |
| 488. | EX DISPLAY ADATTO 1520MM DROP IN BATH TUB SOLD AS IS                             | 1.000   | EA |
| 498. | EX HIRE - CLEAR ACRYLIC BAR STOOL SOLD<br>AS IS                                  | 1.000   | EA |
| 503. |                                                                                  | 1.000   | EA |

## www.fowles.com.au





Fowles Auctions + Sales Pty Ltd

2099 Princes Hwy (Cnr Blackburn Rd)

Clayton, VIC 3168 Phone: 03 9265 5555

www.fowles.com.au