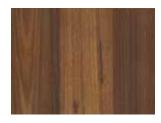

## Original Board .....

1860 x 136 x 12mm

**Box** (6 Boards Equivalent\*)

 $1.77m^{2}$ 

The Airly range brings the look of traditional Australian hardwood species in a high quality engineered timber floor. The genuine timber surface features knots and grains for extra character, with a subtle micro bevelled edge and a matte finish for authentic and stylish visual appeal.

THICKNESS

MATTE FINISH

MICRO BEVEL

REAL TIMBER SURFACE

COATING SYSTEM

515 Tassie Oak

545 Blackbutt

555 Spotted Gum