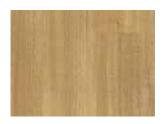

THICKNESS

MATTE FINISH

MICRO BEVEL

REAL TIMBER SURFACE

COATING SYSTEM

515 Tassie Oak

545 Blackbutt

555 Spotted Gum

625 Northern Box

655 Forest Red

185 Iron Bark