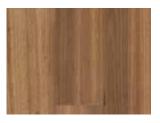

## Original Board .....

1860 x 136 x 12mm

**Box** (6 Boards Equivalent\*)

 $1.77m^{2}$ 

The Airly range brings the look of traditional Australian hardwood species in a high quality engineered timber floor. The genuine timber surface features knots and grains for extra character, with a subtle micro bevelled edge and a matte finish for authentic and stylish visual appeal.

THICKNESS

MATTE FINISH

MICRO BEVEL

REAL TIMBER SURFACE

COATING SYSTEM

515 Tassie Oak

545 Blackbutt

555 Spotted Gum