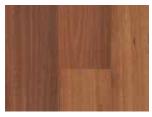

## Original Board .....

1860 x 136 x 12mm

**Box** (6 Boards Equivalent\*)

 $1.77m^{2}$ 

The Airly range brings the look of traditional Australian hardwood species in a high quality engineered timber floor. The genuine timber surface features knots and grains for extra character, with a subtle micro bevelled edge and a matte finish for authentic and stylish visual appeal.

THICKNESS

MATTE FINISH

MICRO BEVEL

REAL TIMBER SURFACE

COATING SYSTEM

515 Tassie Oak

545 Blackbutt

555 Spotted Gum