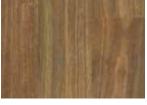

## Original Board .....

1860 x 136 x 12mm

**Box** (6 Boards Equivalent\*)

 $1.77m^{2}$ 

The Airly range brings the look of traditional Australian hardwood species in a high quality engineered timber floor. The genuine timber surface features knots and grains for extra character, with a subtle micro bevelled edge and a matte finish for authentic and stylish visual appeal.

THICKNESS

MATTE FINISH

MICRO BEVEL

REAL TIMBER SURFACE

COATING SYSTEM

515 Tassie Oak

545 Blackbutt

555 Spotted Gum