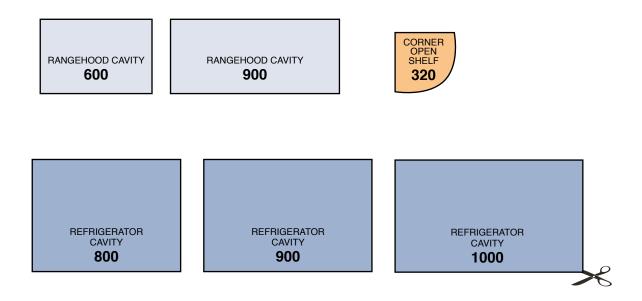

# **Overhead cupboards**

Rangehood cabinets 600 | 900mm

For slide out range hoods or fixed range hoods.

Wine cabinet 150mm Used as floor or overhead cabinet

Microwave overhead 600mm Shelf for microwave beneath cupboard

Corner open shelves unit 320 x 320mm

Refrigerator cabinet 800 | 900 | 1000mm

# **Overhead cabinets & cupboards**

**Single door** overhead cabinet 150 | 250 |300 | 350 | 400 | 450mm

**Two door** overhead cabinet 600 | 700 | 800 | 900mm

Rangehood overhead cabinet 600 | 900mm

Refrigeratoroverheadcabinet800mm900| 1000mm

Note 150 and 250mm only available as a flat door profile

**Corner** overhead cabinet 600 x 600mm

Microwave overhead cabinet 600mm

Wine rack for base or overhead 150mm

320mm

Corner overhead open shelf

**Need help?** Call Megan Marshall or Paul Vertigan on (03) 9265 5504