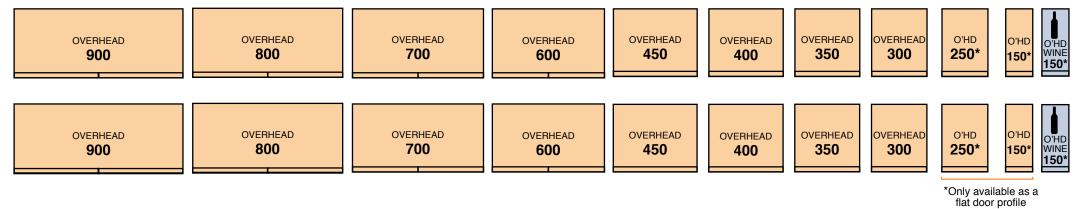

# **Overhead cupboards**

Rangehood cabinets 600 | 900mm

For slide out range hoods or fixed range hoods.

Wine cabinet 150mm Used as floor or overhead cabinet

Microwave overhead 600mm Shelf for microwave beneath cupboard

Corner open shelves unit 320 x 320mm

Refrigerator cabinet 800 | 900 | 1000mm

#### **Overhead cupboards** 150\* | 250\* | 300 | 350 | 400 | 450 | 600 | 700 | 800 | 900 Scale:1cm = 200mm

Need help? Call Megan Marshall or Paul Vertigan on (03) 9265 5504