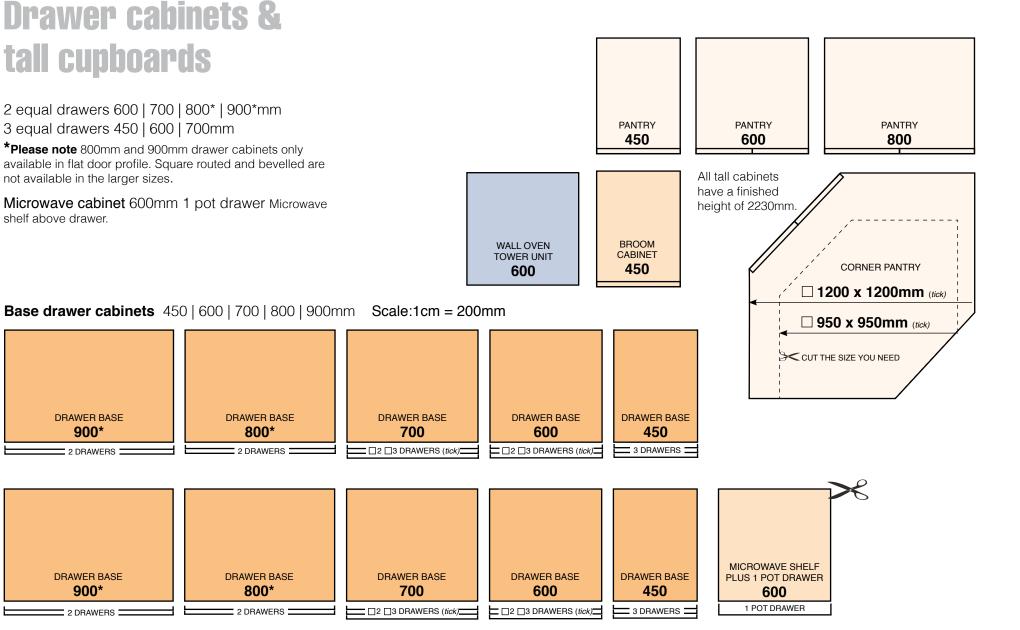

# **Drawer cabinets &** tall cupboards

2 equal drawers 600 | 700 | 800\* | 900\*mm 3 equal drawers 450 | 600 | 700mm

DRAWER BASE

900\*

2 DRAWERS

DRAWER BASE

900\*

2 DRAWERS

\*Please note 800mm and 900mm drawer cabinets only available in flat door profile. Square routed and bevelled are not available in the larger sizes.

Microwave cabinet 600mm 1 pot drawer Microwave shelf above drawer.

# **Tall cupboards & pantries**

All tall cabinets have a finished height of 2230mm

Single door pantry 450mm

**4 door pantry** 600 | 800mm

Single door corner pantry 950 x 950...mm

2 door corner pantry 1200 x 1200mm

**Need help?** Call Megan Marshall or Paul Vertigan on (03) 9265 5504

Broom cabinet 450mm

Wall oven and microwave with

2 drawers cabinet

600mm