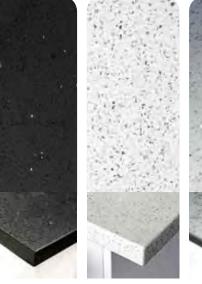

Benchtop colours You may want to visit our showroom to see samples. Tick your choice Butterfly Green Star Black HM Granite Star Grey Rose Pink Black Galaxy Star White **Benchtop profile Cupboard profiles** Square Edge Pencil Edge **Bevelled Edge** Square Routed

#### **Benchtop colours**

Black Galaxy -Star White bronze fleck

#### **Benchtop profile**

Square Edge

Butterfly Green

Star Black silver fleck