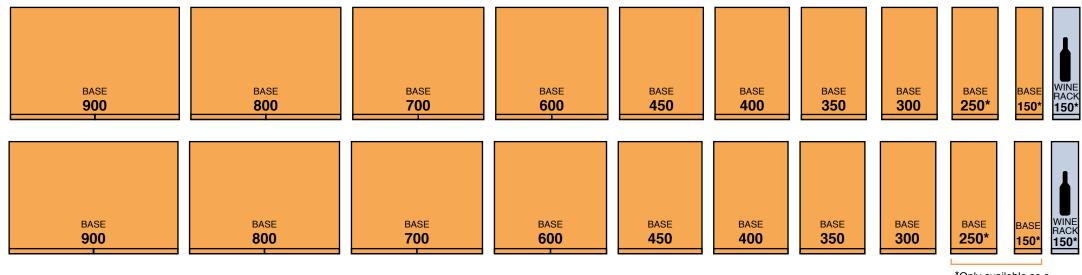

#### **Base cupboards** 150\* | 250\* | 300 | 350 | 400 | 450 | 600 | 700 | 800 | 900mm Scale:1cm = 200mm

\*Only available as a flat door profile

**Need help?** Call Megan Marshall or Paul Vertigan on (03) 9265 5504

#### **Overhead cupboards** 150\* | 250\* | 300 | 350 | 400 | 450 | 600 | 700 | 800 | 900 Scale:1cm = 200mm

Need help? Call Megan Marshall or Paul Vertigan on (03) 9265 5504