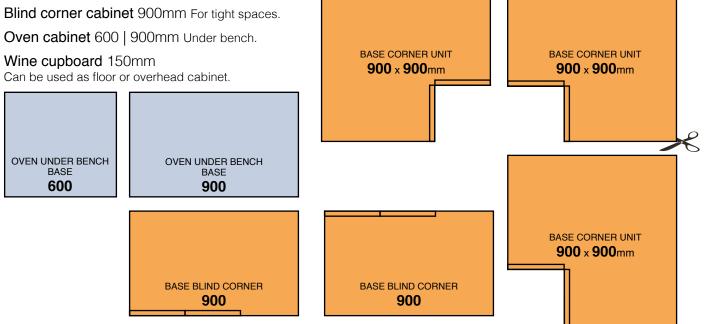

### **Base cabinets & cupboards**

#### Plan it your way.. start here!

Here are our standard kitchen cabinet units you can use to configure the design you'd like. Measure the size of your space and determine the shape of the kitchen that best suits the area. Note the location of your windows, doors, plumbing, electricity and gas fittings. Then place the cupboards and utilities into a design that suits your needs. Remember the kitchen work flow triangle, whereby you can move from cooking to washing to storage easily. Be sure to have plenty of storage and benchtop space. Simply cut out the shapes and configure your design on the grid. Use what you need and what fits your floor plan and send it to us!

#### **Base cupboards** 150\* | 250\* | 300 | 350 | 400 | 450 | 600 | 700 | 800 | 900mm Scale:1cm = 200mm

\*Only available as a flat door profile

**Need help?** Call Megan Marshall or Paul Vertigan on (03) 9265 5504

# **Base cabinets, drawers & cupboards**

**Single door** base cabinet 150 | 250 |300 | 350 | 400 | 450mm

Note 150 and 250mm only available as a flat door profile

Corner base cabinet 900 x 900mm

**Two door** base cabinet 600 | 700 | 800 | 900mm

Blind corner two door

900mm

**Two drawer** base cabinet 600 | 700 | 800 | 900mm

**Note** 800mm and 900mm drawer cabinets only available in flat door profile. Square routed and bevelled are not available in the larger sizes.