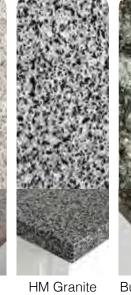

Benchtop colours You may want to visit our showroom to see samples. Tick your choice Butterfly Green Star Black HM Granite Star Grey Rose Pink Black Galaxy Star White **Benchtop profile Cupboard profiles** Square Edge Pencil Edge **Bevelled Edge** Square Routed

#### **Benchtop colours**

Black Galaxy -Star White bronze fleck